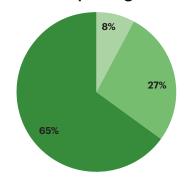

# FY 2022 Operating Revenue

\$ (16,138,966)

89,624,686

73,485,720

- In-kind and other contributions (not designated to a program)
- Science News magazine (subscription, membership, grants and donations)
- Science education and outreach programs (sponsorships, grants)

| Revenue                                                                |                  |                  |
|------------------------------------------------------------------------|------------------|------------------|
| Science News magazine (subscription, membership, grants and donations) | \$<br>9,439,067  | \$<br>8,803,384  |
| Science education and outreach programs (sponsorships, grants)         | 22,523,907       | 20,799,082       |
| to Park and athermatical                                               |                  |                  |
| In-kind and other revenue                                              | 2,573,190        | <br>2,388,690    |
| Total operating revenue                                                | \$<br>34,536,164 | \$<br>31,991,156 |
| Expense                                                                |                  |                  |
| Program services                                                       | \$<br>32,687,780 | 25,310,415       |
| General and management                                                 | 2,153,044        | 1,960,816        |
| Fundraising                                                            | 2,718,958        | 2,318,865        |