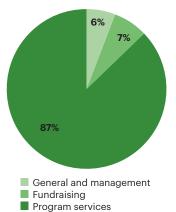

# FY 2022 Operating Expense

| Revenue                                                                |                  |                  |
|------------------------------------------------------------------------|------------------|------------------|
| Science News magazine (subscription, membership, grants and donations) | \$<br>9,439,067  | \$<br>8,803,384  |
| Science education and outreach programs (sponsorships, grants)         | 22,523,907       | 20,799,082       |
| to Park and athermatical                                               |                  |                  |
| In-kind and other revenue                                              | 2,573,190        | <br>2,388,690    |
| Total operating revenue                                                | \$<br>34,536,164 | \$<br>31,991,156 |
| Expense                                                                |                  |                  |
| Program services                                                       | \$<br>32,687,780 | 25,310,415       |
| General and management                                                 | 2,153,044        | 1,960,816        |
| Fundraising                                                            | 2,718,958        | 2,318,865        |