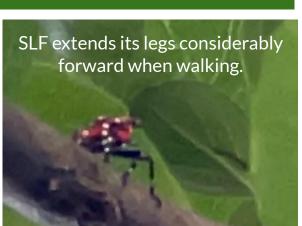

# Integration of AI technology in ArTreeficial

My Field Studies of Spotted Lanternfly Behavior

### Double-Layered Electric Net Design and SLF Interaction with the Net