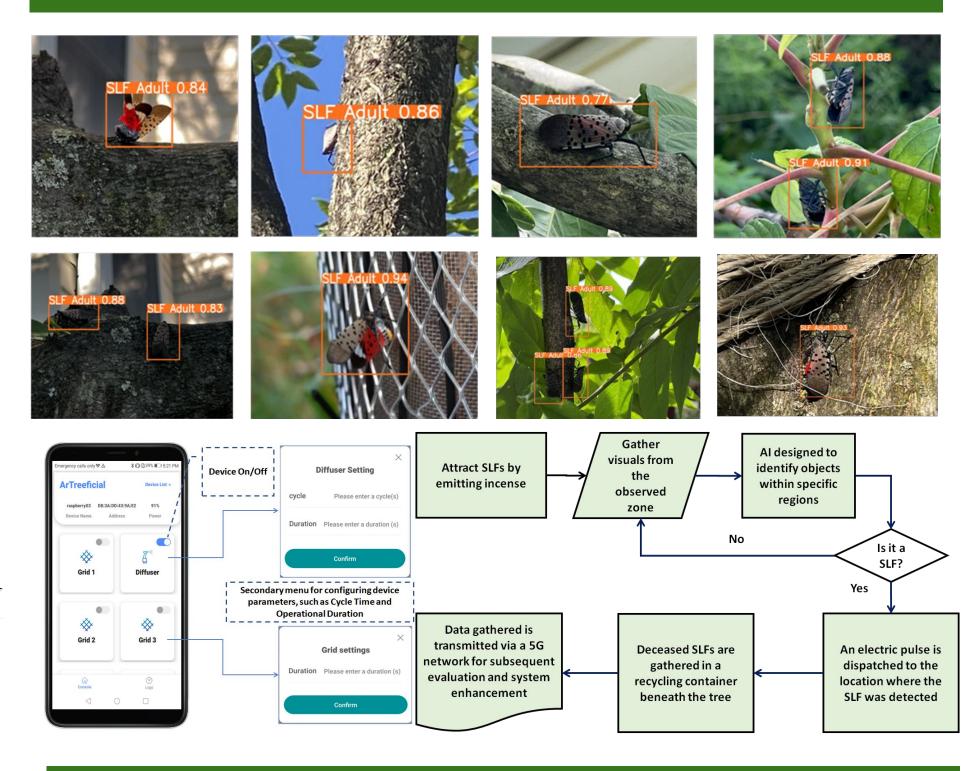

# Integration of AI technology in ArTreeficial

My Field Studies of Spotted Lanternfly Behavior

#### YOLO Computer Vision Identifying SLFs and Remote ArTreeficial App