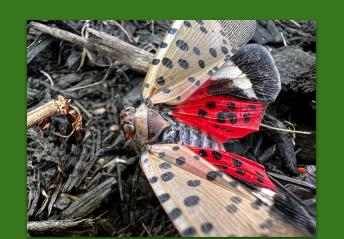

# Creation of ArTreeficial: the first AI-tree solution to reducing invasive spotted lanternfly populations

#### **Issue Statement**









# Integration of AI technology in ArTreeficial

My Field Studies of Spotted Lanternfly Behavior





### Double-Layered Electric Net Design and SLF Interaction with the Net



#### Demonstration of ArTreeficial in East Coast





ArTreeficial, a solution uniting hardware and software, is deployed in the wild.

#### YOLO Computer Vision Identifying SLFs and Remote ArTreeficial App



## Future of ArTreeficial: ArTreeforest IoT and Paradigm for AI-powered Pest Control



Can be applied to many fields (agriculture, forestry...)

Future extensions: ArTreeforest/OurForestry IoT, cloud computing, modes of mobility, ease of set-up, and live AI model train