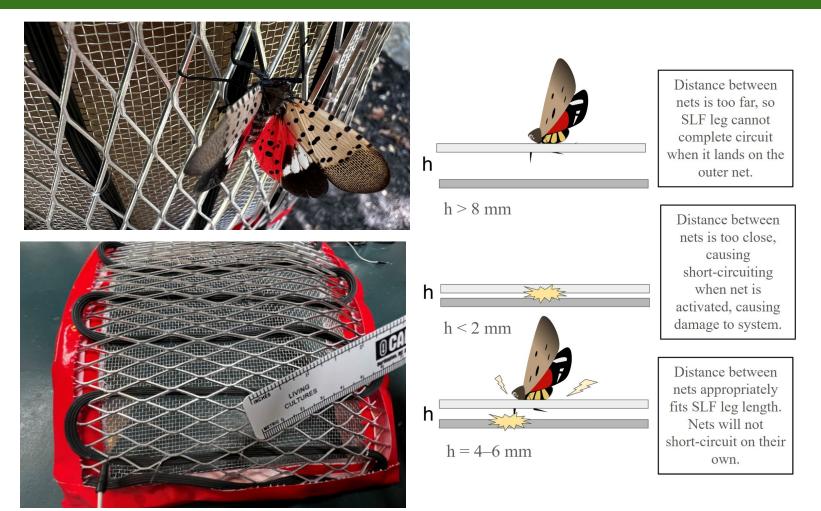

# Creation of ArTreeficial: the first AI-tree solution to reducing invasive spotted lanternfly populations

#### **Issue Statement**









# Integration of AI technology in ArTreeficial

My Field Studies of Spotted Lanternfly Behavior





### Double-Layered Electric Net Design and SLF Interaction with the Net



#### Demonstration of ArTreeficial in East Coast





ArTreeficial, a solution uniting hardware and software, is deployed in the wild.

#### YOLO Computer Vision Identifying SLFs and Remote ArTreeficial App



## Future of ArTreeficial: ArTreeforest IoT and Paradigm for AI-powered Pest Control



Can be applied to many fields (agriculture, forestry...)

Future extensions: ArTreeforest/OurForestry IoT, cloud computing, modes of mobility, ease of set-up, and live AI model training and updates.

All images and diagrams are by author unless otherwise noted.