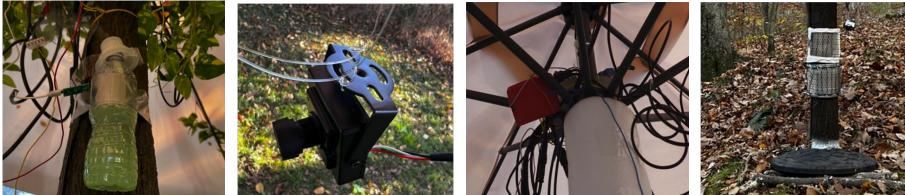

### Double-Layered Electric Net Design and SLF Interaction with the Net

#### Demonstration of ArTreeficial in East Coast

ArTreeficial, a solution uniting hardware and software, is deployed in the wild.