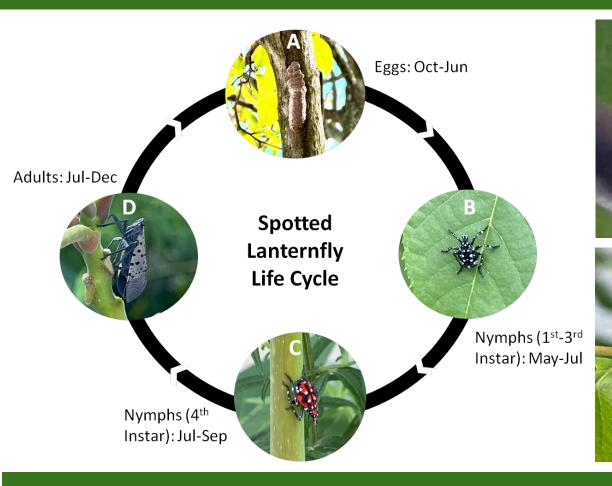

# Integration of AI technology in ArTreeficial

My Field Studies of Spotted Lanternfly Behavior