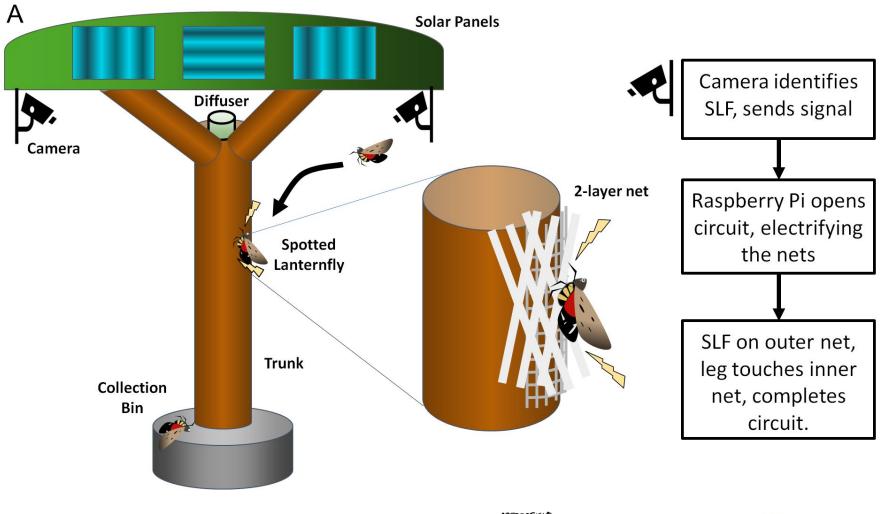

# Creation of ArTreeficial: the first AI-tree solution to reducing invasive spotted lanternfly populations

#### **Issue Statement**









# Integration of AI technology in ArTreeficial

My Field Studies of Spotted Lanternfly Behavior





### Double-Layered Electric Net Design and SLF Interaction with the Net



#### Demonstration of ArTreeficial in East Coast





ArTreeficial, a solution uniting hardware and software, is deployed in the wild.

#### YOLO Computer Vision Identifying SLFs and Remote ArTreeficial App



## Future of ArTreeficial: ArTreeforest IoT and Paradigm for AI-powered Pest Control



Can be applied to many fields (agriculture, forestry...)

Future extensions: ArTreeforest/OurForestry IoT, cloud computing, modes of mobility, ease of set-up, and live AI model training and updates.

All images and diagrams are by author unless otherwise noted.