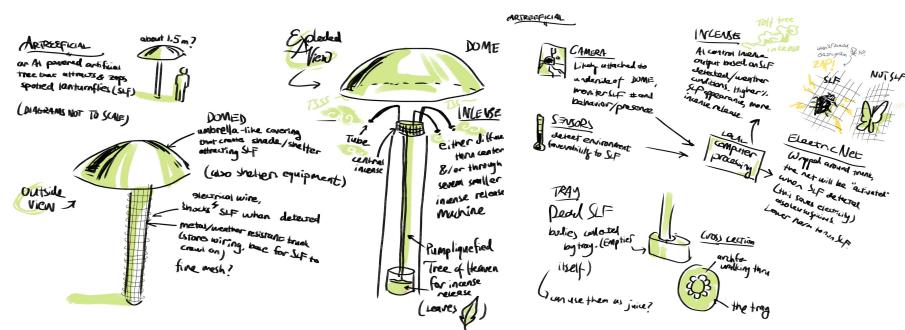

# Creation of ArTreeficial: the first AI-tree solution to reducing invasive spotted lanternfly populations

## Future of ArTreeficial: ArTreeforest IoT and Paradigm for AI-powered Pest Control

Can be applied to many fields (agriculture, forestry...)

Future extensions: ArTreeforest/OurForestry IoT, cloud computing, modes of mobility, ease of set-up, and live AI model training and updates.