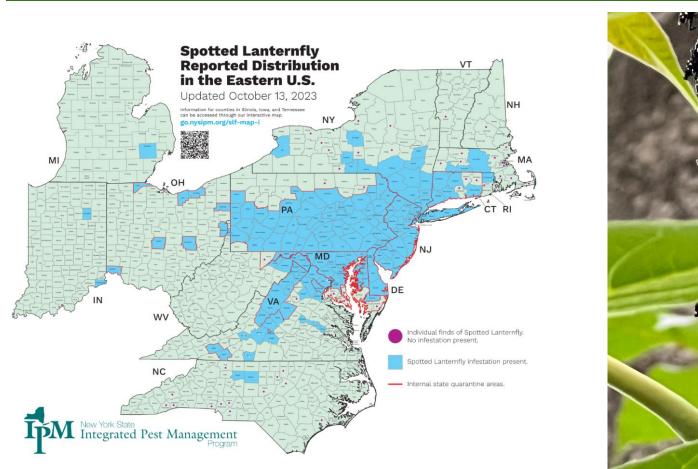

# Creation of ArTreeficial: the first AI-tree solution to reducing invasive spotted lanternfly populations

#### **Issue Statement**









# Integration of AI technology in ArTreeficial

My Field Studies of Spotted Lanternfly Behavior





### Double-Layered Electric Net Design and SLF Interaction with the Net



#### Demonstration of ArTreeficial in East Coast





ArTreeficial, a solution uniting hardware and software, is deployed in the wild.

#### YOLO Computer Vision Identifying SLFs and Remote ArTreeficial App



## Future of ArTreeficial: ArTreeforest IoT and Paradigm for AI-powered Pest Control



Can be applied to many fields (agriculture, forestry...)

Future extensions: ArTreeforest/OurForestry IoT, cloud computing, modes of mobility, ease of set-up, and live AI model training and updates.

All images and diagrams are by author unless otherwise noted.