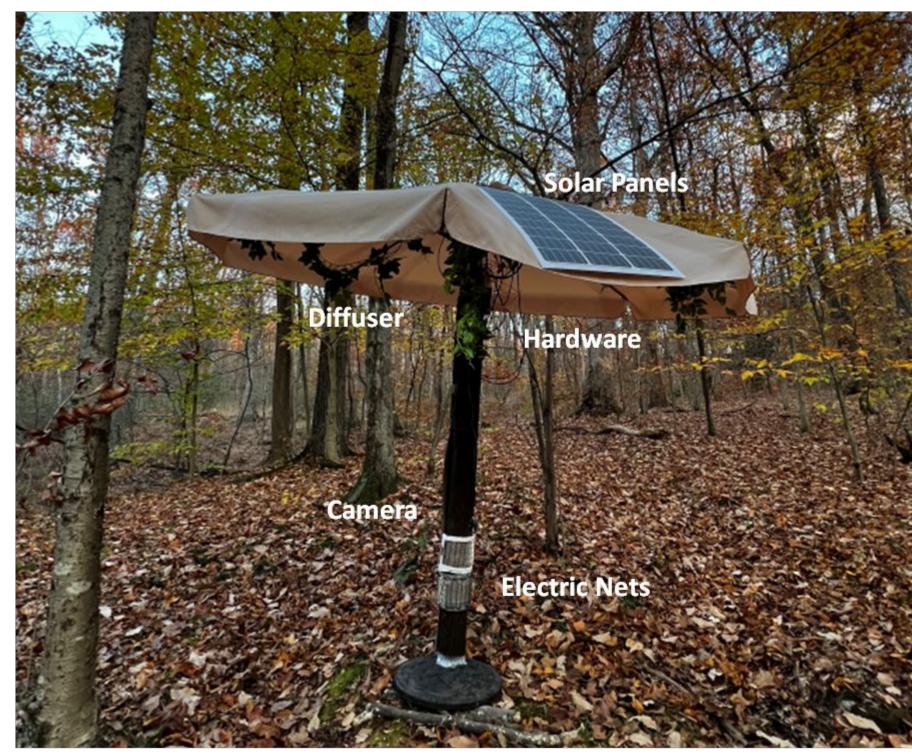

#### Demonstration of ArTreeficial in East Coast

ArTreeficial, a solution uniting hardware and software, is deployed in the wild.