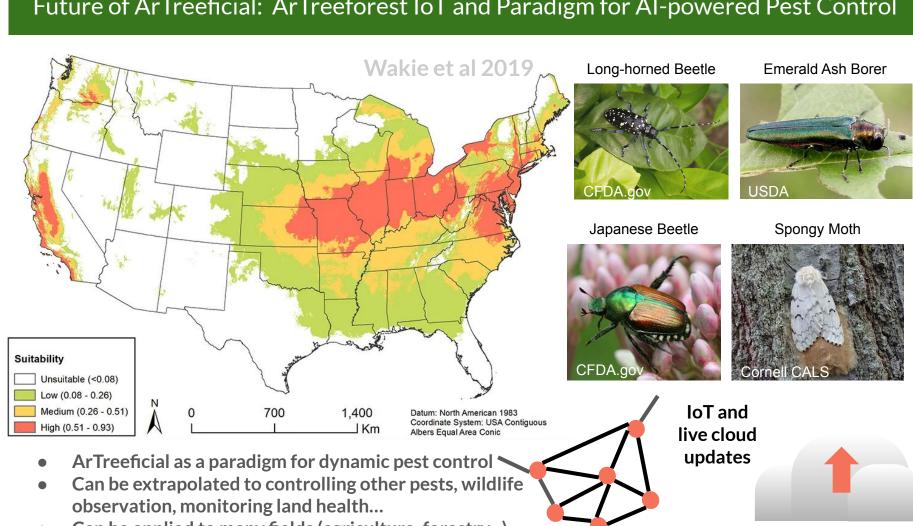

## Future of ArTreeficial: ArTreeforest IoT and Paradigm for AI-powered Pest Control

Can be applied to many fields (agriculture, forestry...)

Future extensions: ArTreeforest/OurForestry IoT, cloud computing, modes of mobility, ease of set-up, and live AI model training and updates.